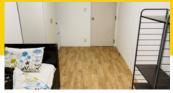

### **ROOM** 12.96m<sup>2</sup>

Air conditioner / Wi-Fi in the room / LAN terminal for internet connection / Lighting / Curtain / Desk / Chair / Wardrobe (closet) / Bookcase (rack) / TV terminal / Bed ("sunoko" type) / Balcony