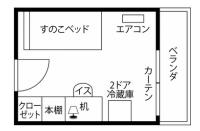

### **ROOM** 12.96m<sup>2</sup>

Air conditioner / Wi-Fi in the room / LAN terminal for internet connection / Lighting / Curtain / Desk / Chair / Wardrobe (closet) / Bookcase (rack) / TV terminal / Bed ("sunoko" type) / Balcony