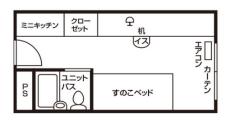

#### 16.80~21.10m<sup>2</sup>

Air conditioner / Wi-Fi in room / LAN terminal for internet connection / Lighting / Curtain / Desk / Chair / Wardrobe (closet) / Bookcase (rack) / TV terminal / Bed ("sunoko" type) / Mini-kitchen (electric stove)