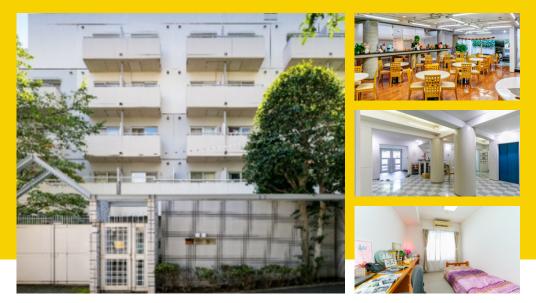

# Dormy Akasaka ドーミー赤坂

# This women-only dormy is located in a quiet, green environment in the heart of the city.

# **FACILITY**

Dining room / Laundry room / Outdoor drying area / Dining room Wi-Fi

**1 year: 1,289,000 Yen** mation is **for international students** as of September 2024. Please check <https://internationaldormy.com/> for the latest information.