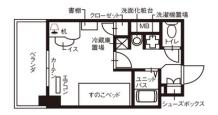

### **ROOM** 16.80m<sup>2</sup>

Air conditioner / Wi-Fi in room / LAN terminal for internet connection / Lighting / Curtain / Desk / Chair / Wardrobe (closet) / Bookcase (rack) / TV terminal / Bed ("sunoko" type) / 2-door refrigerator / Balcony / Shoe locker / Bathroom toilet separate / Toilet with shower