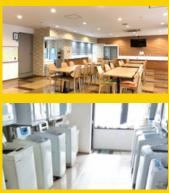

## Dormy Tsunashimaeki-mae

## ドーミー綱島駅前



UNISEX









# LOCATED CLOSE TO THE STATION, IN A CALM RIVERSIDE ENVIRONMENT.

#### **LOCATION**

Kanagawa Prefecture Yokohama City Kohoku Ward Tsunashima Higashi 1-10-4 223-0052

#### **ACCESS TO CAMPUS**

- **Hiyoshi Campus:** 10 minutes by train
- Mita Campus: 45 minutes by train

#### **ACCESS**

- 2minutes walk from Shin-tsunashima station on the Tokyu Toyoko Line
- 3 minutes walk from Tsunashima station on Tokyu Toyoko Line



Air conditioner / Wi-Fi in the room / LAN terminal for internet connection / Lighting / Curtain / Desk / Chair / Wardrobe (closet) / Bookcase (rack) / TV terminal / Bed ("sunoko" type) / 2door refrigerator / Balcony / Unit bath (bathroom and toilet combined) / Shoe locker / Mini Kitchen (IH stove) / Washing machine

#### **FACILITY**

Dining room/Dryer room/Wi-Fi(Dining