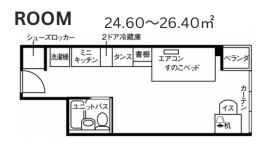

#### **ACCESS**

- 2minutes walk from Shin-tsunashima station on the Tokyu Toyoko Line
- 3 minutes walk from Tsunashima station on Tokyu Toyoko Line

Air conditioner / Wi-Fi in the room / LAN terminal for internet connection / Lighting / Curtain / Desk / Chair / Wardrobe (closet) / Bookcase (rack) / TV terminal / Bed ("sunoko" type) / 2door refrigerator / Balcony / Unit bath (bathroom and toilet combined) / Shoe locker / Mini Kitchen (IH stove) / Washing machine