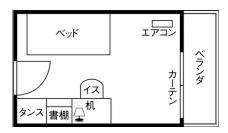

## **ROOM** 15.00~16.50m<sup>2</sup>

Air conditioner / Wi-Fi in the room / LAN terminal for internet connection / Bed (with mattress) / Lighting / Curtain / Desk / Chair / Wardrobe (closet) / Bookcase (rack) / TV terminal / Balcony