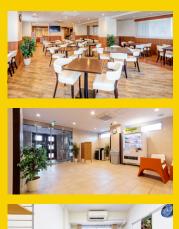

#### **FACILITY**

Dining room / Kitchen corner (IH stove) / Laundry room (separate for men and women) / Bicycle parking / Wi-Fi (dining room)