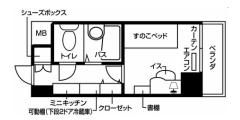

#### **ROOM** 18.20m<sup>2</sup>

Air conditioner / Wi-Fi / LAN terminal for internet connection / Lighting / Curtain / Desk / Chair / Wardrobe (closet) / Bookcase (rack) / TV terminal / Bed ("sunoko" type) / 2-door refrigerator / Balcony / Shoe locker / Mini kitchen (IH stove) Bathroom with separated toilet/ Toilet with shower