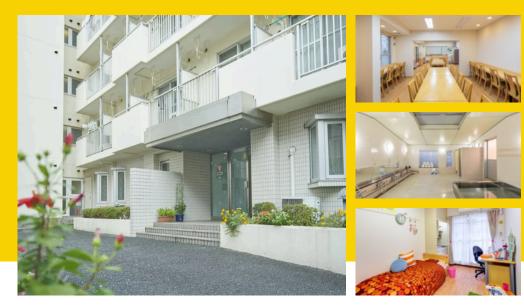

### FACILITY

Dining room / Kitchen corner (IH stove) / Public bath / Laundry room / Private shower booth / Bicycle parking / Laundry dryer / Lounge space / Wi-Fi (Dining room)