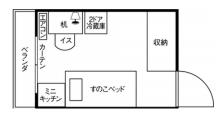

#### **ROOM** 12.28 m<sup>2</sup>

Air conditioner / Wi-Fi in the room / LAN terminal for internet connection / Lighting / Curtain / Desk / Chair / Wardrobe (closet) / Bookcase (rack) / TV terminal / Bed (sunken type) / 2-door refrigerator / Veranda / Mini kitchen (IH stove)