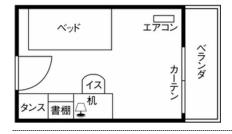

# **ROOM** 13.80 m<sup>2</sup>

Air conditioner / Wi-Fi in the room / LAN terminal for internet connection / Bed (with mattress) / Lighting / Curtain / Desk / Chair / Wardrobe (closet) / Bookcase (rack) / TV terminal / Balcony