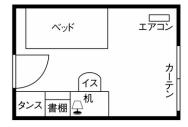

# There are many international students living here, so you can have international exchange here!

**ROOM** 9.72m<sup>2</sup>

Air conditioner / Wi-Fi in the room / LAN terminal for internet connection / Bed (with mattress) / Lighting / Curtain / Desk / Chair / Wardrobe (closet) / Bookcase (rack) / TV terminal