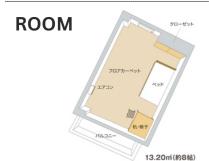

## Renovated in 2023. Affordable men's student dormitory.

13.20m2

Air conditioner / Wi-Fi in the room / LAN terminal for internet connection / Lighting / Curtain / Desk / Chair / Wardrobe (closet) / TV terminal / Bed ("sunoko" type) / Balcony