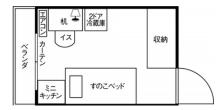

**ROOM** 

17.40~18.85m<sup>2</sup>

Air conditioner / Wi-Fi in room / LAN terminal for internet connection / Lighting / Curtain / Desk / Chair / Wardrobe (closet) / Bookcase (rack) / TV terminal / Bed ("sunoko" type) / 2-door refrigerator / Balcony / Wash stand / Shoe locker / Bathroom toilet separate / Toilet with shower