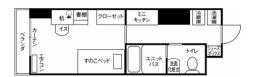

**ROOM** 23.5m<sup>2</sup>

Air conditioner / Wi-Fi in the room / LAN terminal for internet connection / Lighting / Curtain / Desk / Chair / Wardrobe (closet) / Bookcase (rack) / TV terminal / Bed ("sunoko" type) / Veranda / Wash stand / Mini kitchen (IH stove) / Bathroom toilet separate